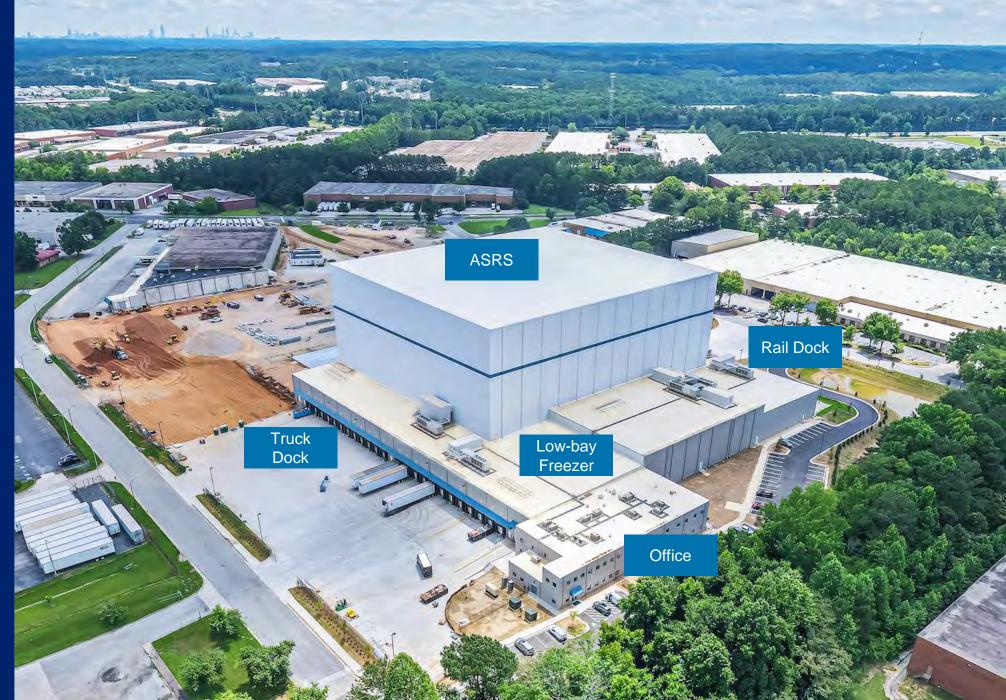

Gateway Phase 1 Atlanta

- Low Bay Freezer
- Truck and Rail
  Dock
- Two Story Office