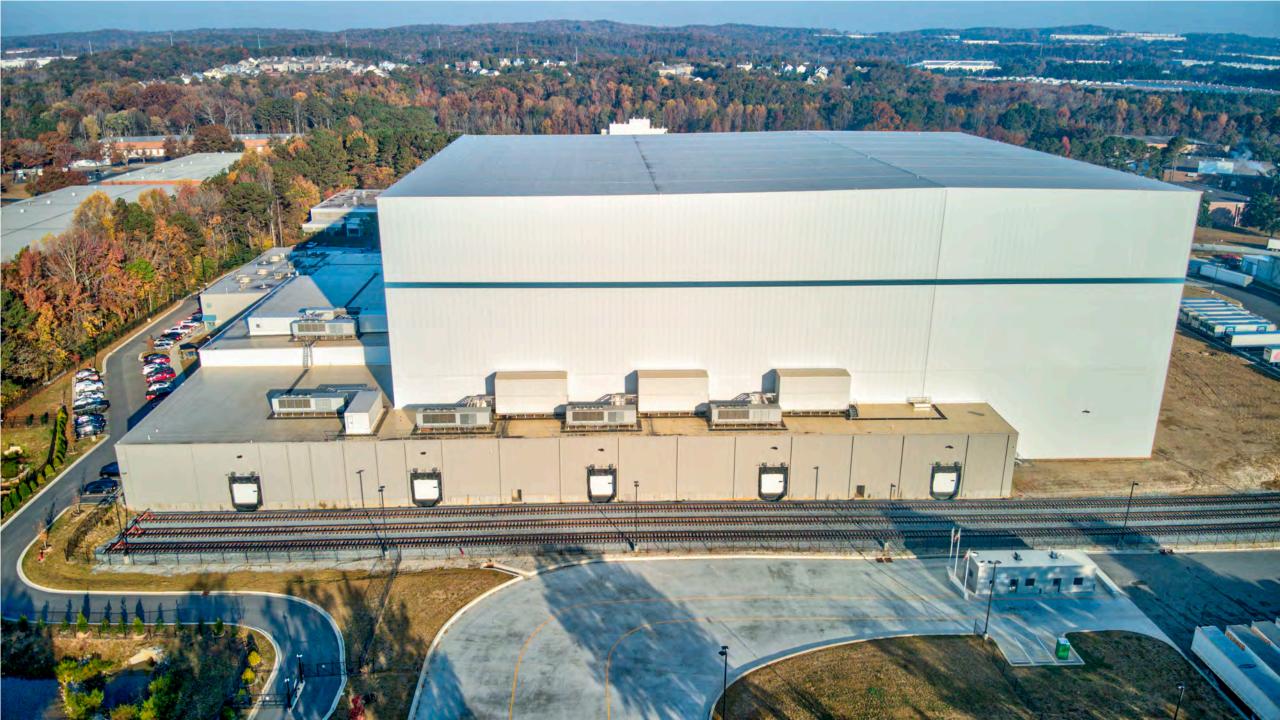

#### Americold + Griffco Partnership

- First ASRS-Rochelle, IL
- 182,000SF, -20 ÅSRS
- 130' tall with 57,000 pallet positions
- Includes pallet shuttle and mini-load systems

Gateway Phase 1 Atlanta

- 200,000 SF ASRS Freezer Facility
- 47,000 Pallet Positions
- 150' Tall ASRS

Gateway Phase 1 Atlanta

- Low Bay Freezer
- Truck and Rail
  Dock
- Two Story Office