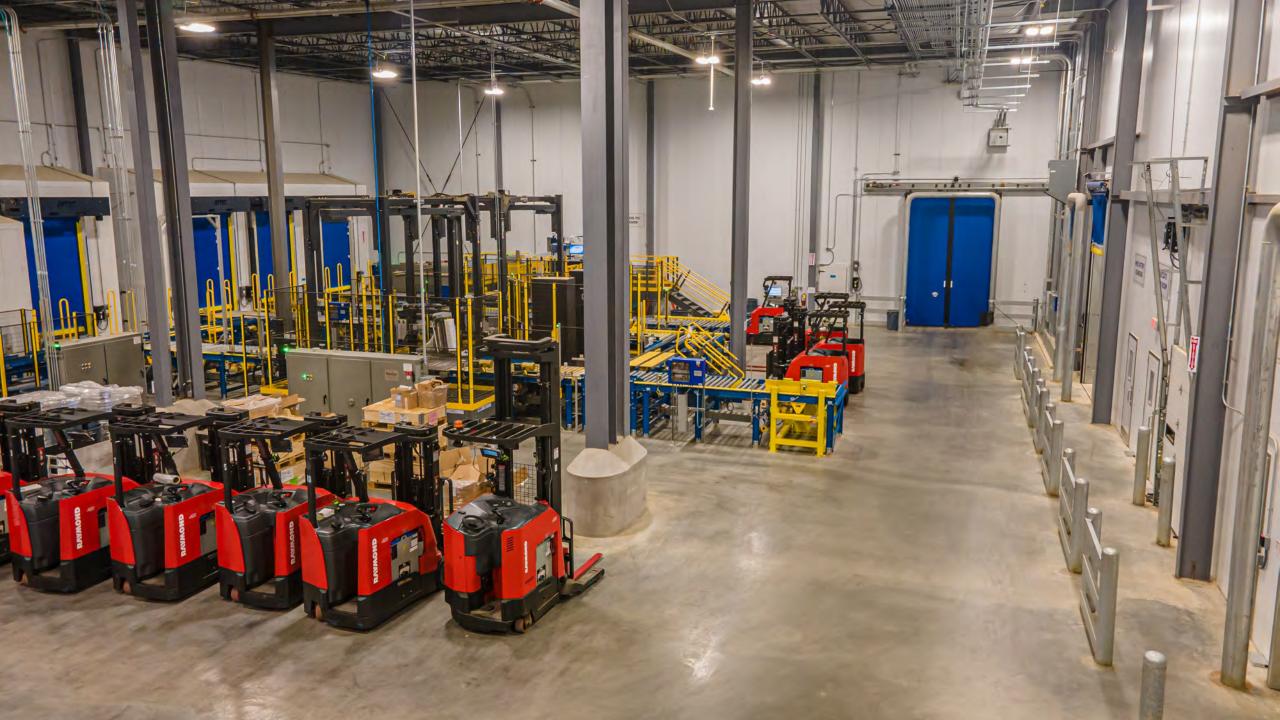

PROJECT MANAGEMENT**

### **Before Demo**

**Existing Cold Storage Facilities from 1970s** 

Dar

**COLORIAS** 

# Demolition

-

Demolished 440,000 of the 600,000 existing SF

#### **Ground Improvements**

-

III and the area

- Rammed aggregate piers
- Rigid inclusions

# Mud Slab

and the second s

Hira

ERECTO

III and

P

# Mat Slab

P. M. C. M. M. L. P.

**TwinTec Steel Fiber 21**" Mat Slab

them.

------

A TH

1 + + + +

# Mat Slab

- 21" steel fiber
- Low-Bay Freezer / dock slabs
- Shrink Comp Floors

Material Lay Down + Site Management





# **Completing IMP + Roofing**

#### Final Shot including Phase II









#### Eisenmann Loop

-

State of the local division of the local div

Riantics Layer Picking System and TGW case picking system

DE LLERAM ENVERNMERNEN

15:19 11