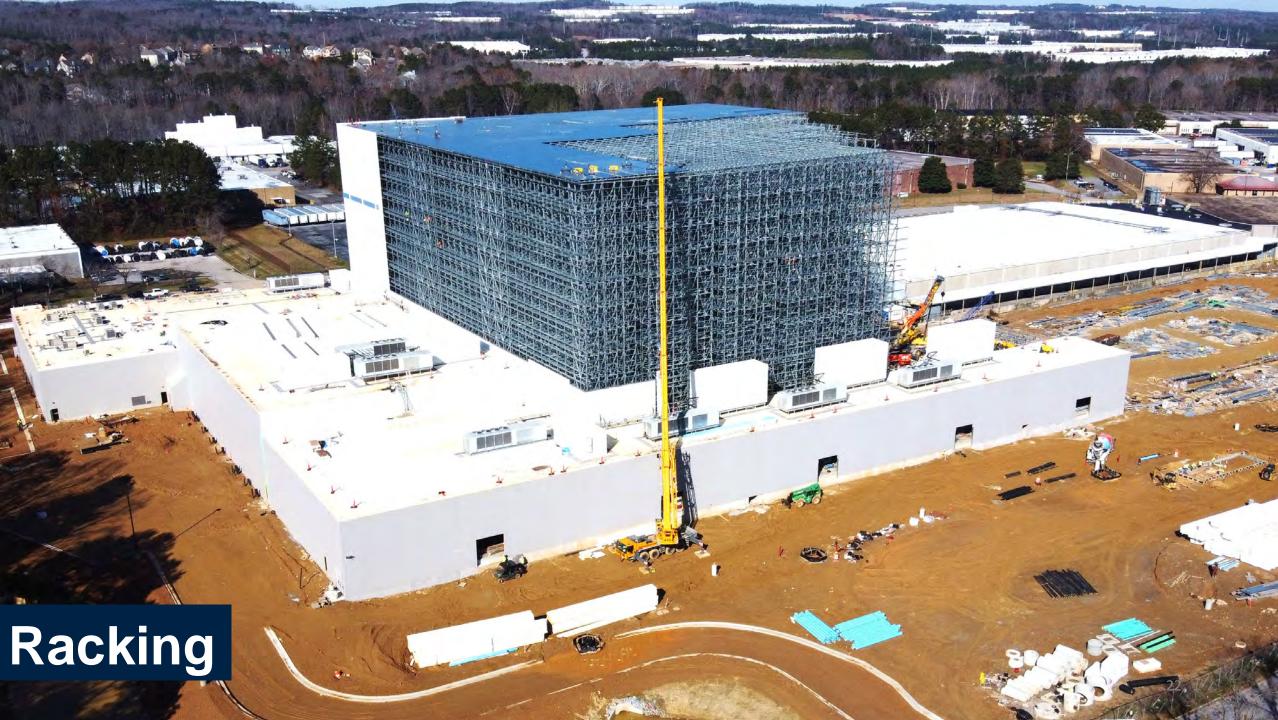

#### Americold + Griffco Partnership

- First ASRS-Rochelle, IL
- 182,000SF, -20 ÅSRS
- 130' tall with 57,000 pallet positions
- Includes pallet shuttle and mini-load systems

Gateway Phase 1 Atlanta

- 200,000 SF ASRS Freezer Facility
- 47,000 Pallet Positions
- 150' Tall ASRS

#### Final Shot including Phase II