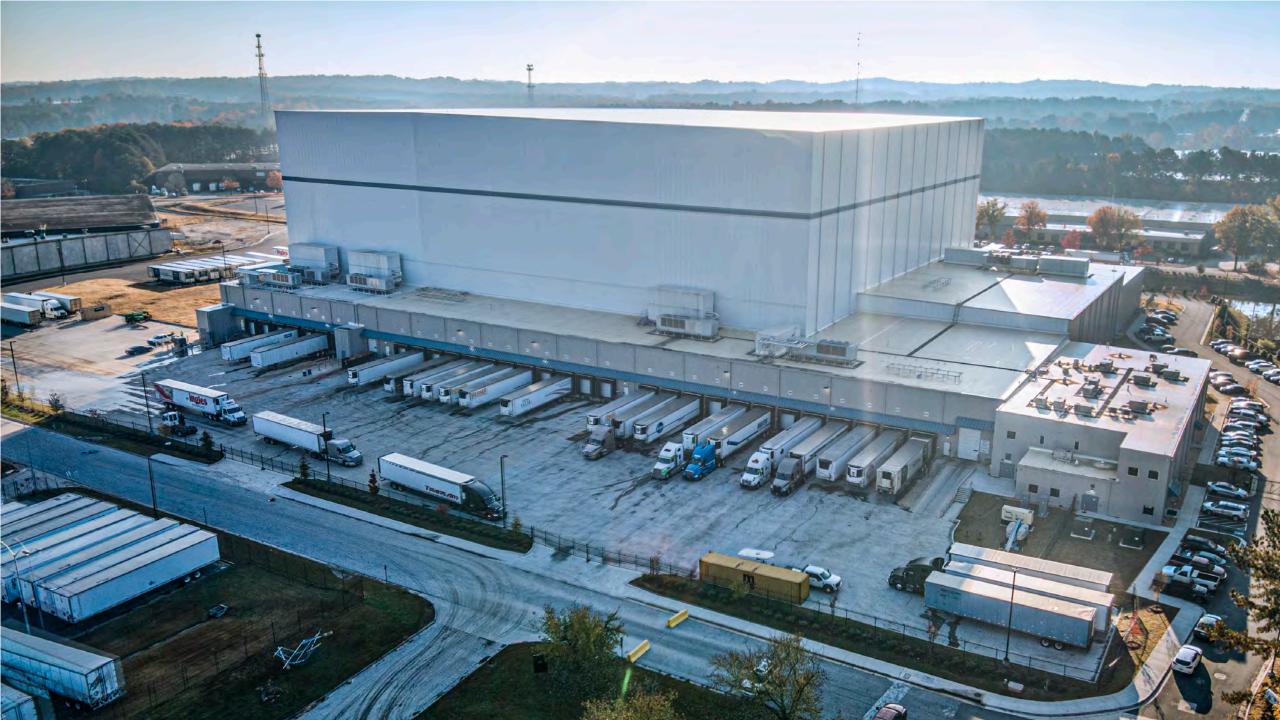

#### Americold + Griffco Partnership

- First ASRS-Rochelle, IL
- 182,000SF, -20 ÅSRS
- 130' tall with 57,000 pallet positions
- Includes pallet shuttle and mini-load systems

Gateway Phase 1 Atlanta

- 200,000 SF ASRS Freezer Facility
- 47,000 Pallet Positions
- 150' Tall ASRS

Gateway Phase 1 Atlanta

- Low Bay Freezer
- Truck and Rail
  Dock
- Two Story Office