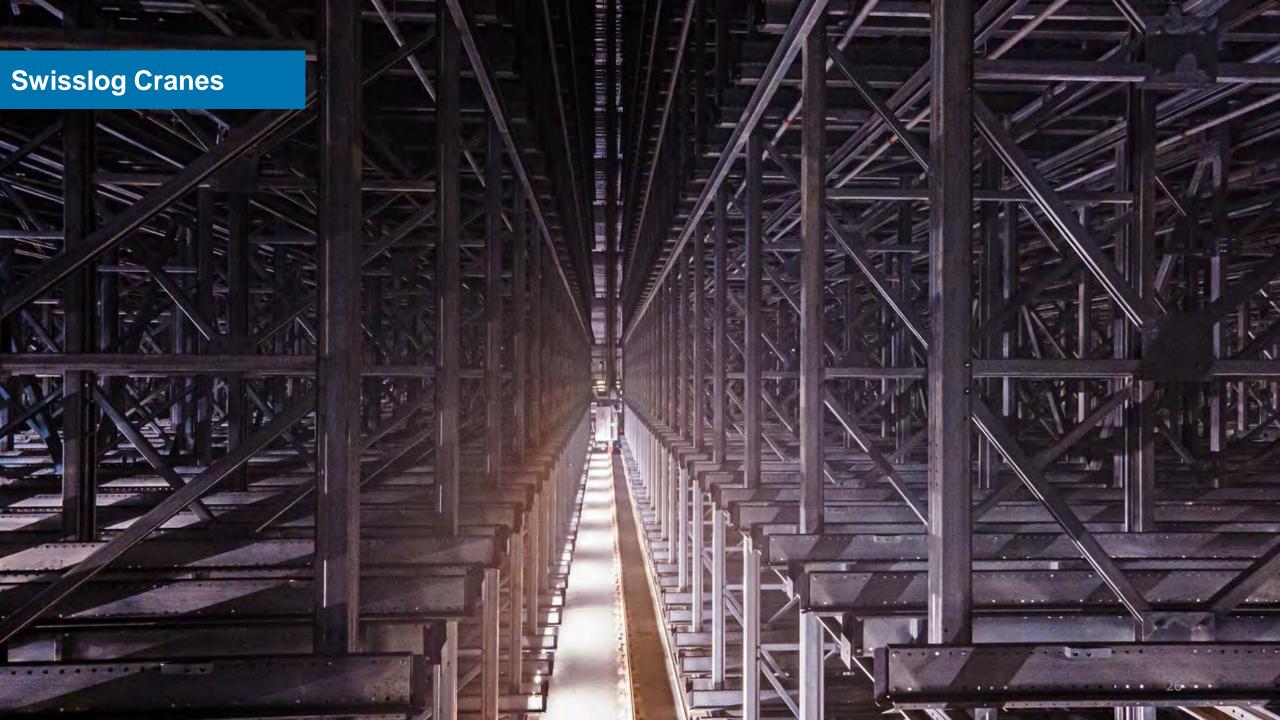

#### Americold + Griffco Partnership

- First ASRS-Rochelle, IL
- 182,000SF, -20 ÅSRS
- 130' tall with 57,000 pallet positions
- Includes pallet shuttle and mini-load systems

Gateway Phase 1 Atlanta

- 200,000 SF ASRS Freezer Facility
- 47,000 Pallet Positions
- 150' Tall ASRS