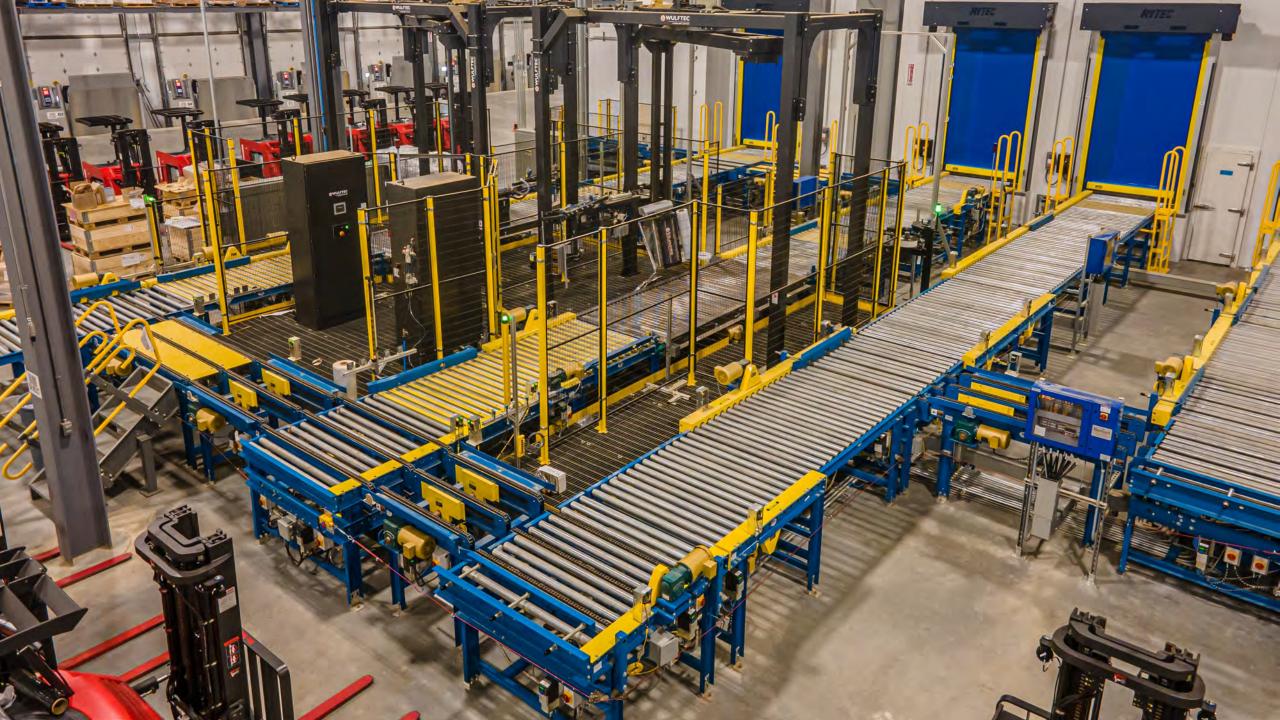

OJECT MANAGEMENT**

### **Before Demo**

**Existing Cold Storage Facilities from 1970s** 

Dar

**COLORIAS** 

# Demolition

-

Demolished 440,000 of the 600,000 existing SF

#### **Ground Improvements**

-

III and the area

- Rammed aggregate piers
- Rigid inclusions

# Mud Slab

and the second s

Hira

ERECTO

III and

P

# Mat Slab

P. M. C. M. M. L. P.

**TwinTec Steel Fiber 21**" Mat Slab

them.

------

A TH

1 + + + +

# Mat Slab

- 21" steel fiber
- Low-Bay Freezer / dock slabs
- Shrink Comp Floors

Material Lay Down + Site Management





# **Completing IMP + Roofing**

#### Final Shot including Phase II









#### Eisenmann Loop

-

State of the local division of the local div

Riantics Layer Picking System and TGW case picking system

DE LLERAM ENVERNMERNEN

15:19 11