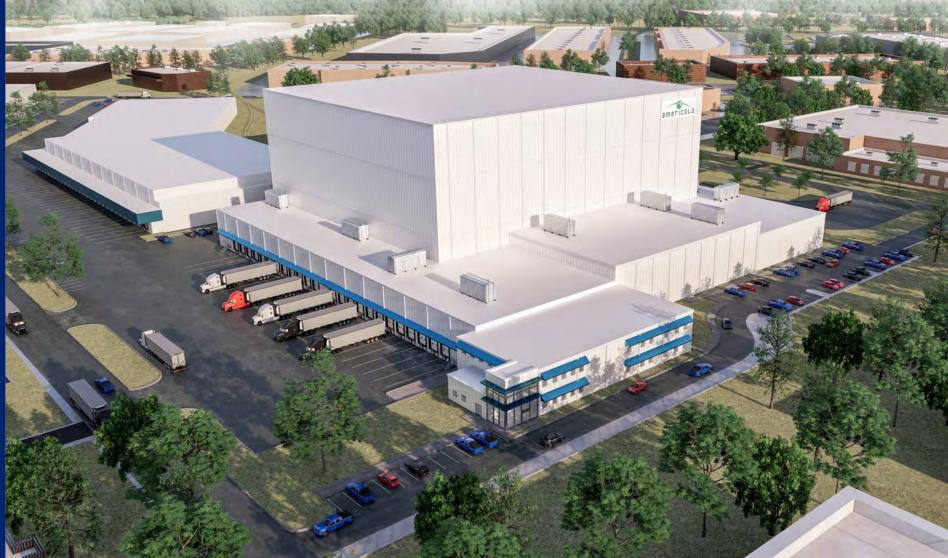

#### Americold + Griffco Partnership

- First ASRS-Rochelle, IL
- 182,000SF, -20 ÅSRS
- 130' tall with 57,000 pallet positions
- Includes pallet shuttle and mini-load systems

Gateway Phase 1 Atlanta

- 200,000 SF ASRS Freezer Facility
- 47,000 Pallet Positions
- 150' Tall ASRS

Gateway Phase 1 Atlanta

- Low Bay Freezer
- Truck and Rail
  Dock
- Two Story Office