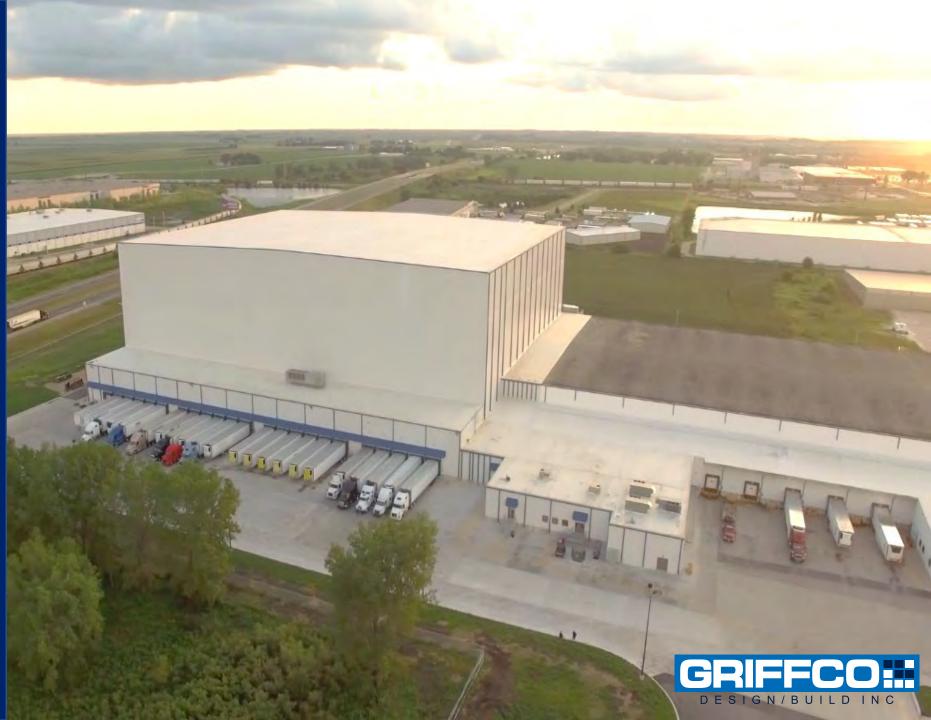

#### Americold + Griffco Partnership

- First ASRS-Rochelle, IL
- 182,000SF, -20 ÅSRS
- 130' tall with 57,000 pallet positions
- Includes pallet shuttle and mini-load systems

Gateway Phase 1 Atlanta

- 200,000 SF ASRS Freezer Facility
- 47,000 Pallet Positions
- 150' Tall ASRS