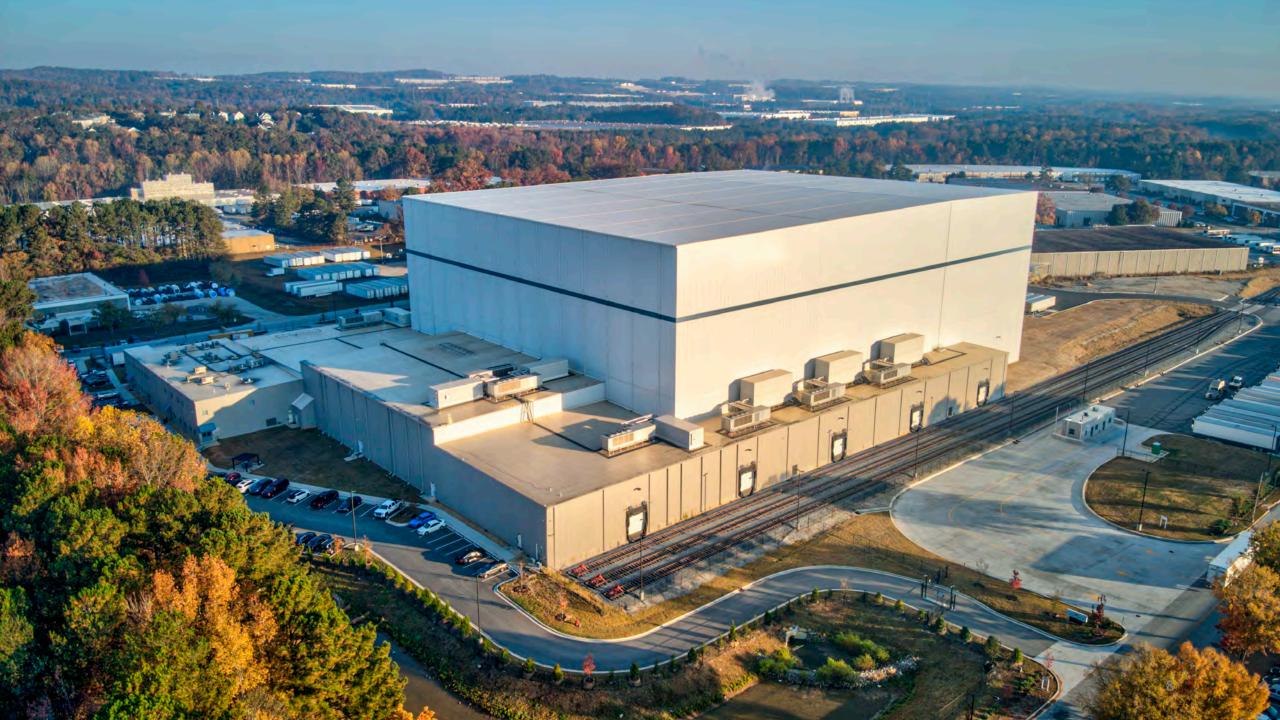

#### Americold + Griffco Partnership

- First ASRS-Rochelle, IL
- 182,000SF, -20 ÅSRS
- 130' tall with 57,000 pallet positions
- Includes pallet shuttle and mini-load systems

Gateway Phase 1 Atlanta

- 200,000 SF ASRS Freezer Facility
- 47,000 Pallet Positions
- 150' Tall ASRS

Gateway Phase 1 Atlanta

- Low Bay Freezer
- Truck and Rail
  Dock
- Two Story Office