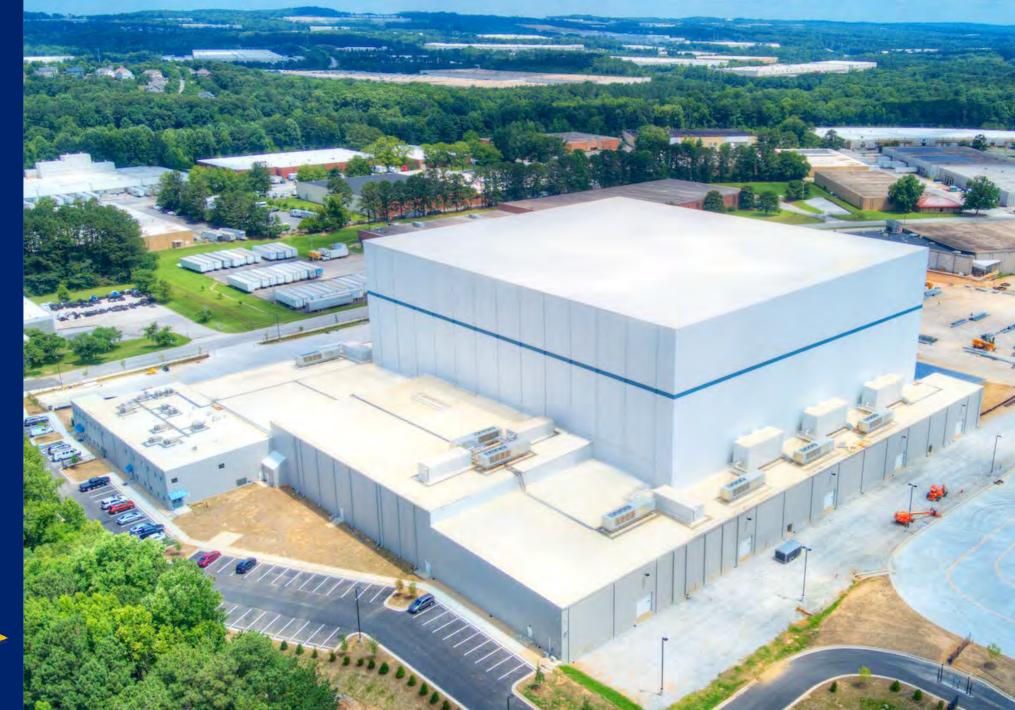

#### Americold + Griffco Partnership

- First ASRS-Rochelle, IL
- 182,000SF, -20 ÅSRS
- 130' tall with 57,000 pallet positions
- Includes pallet shuttle and mini-load systems

Gateway Phase 1 Atlanta

- 200,000 SF ASRS Freezer Facility
- 47,000 Pallet Positions
- 150' Tall ASRS

Gateway Phase 1 Atlanta

- Low Bay Freezer
- Truck and Rail
  Dock
- Two Story Office