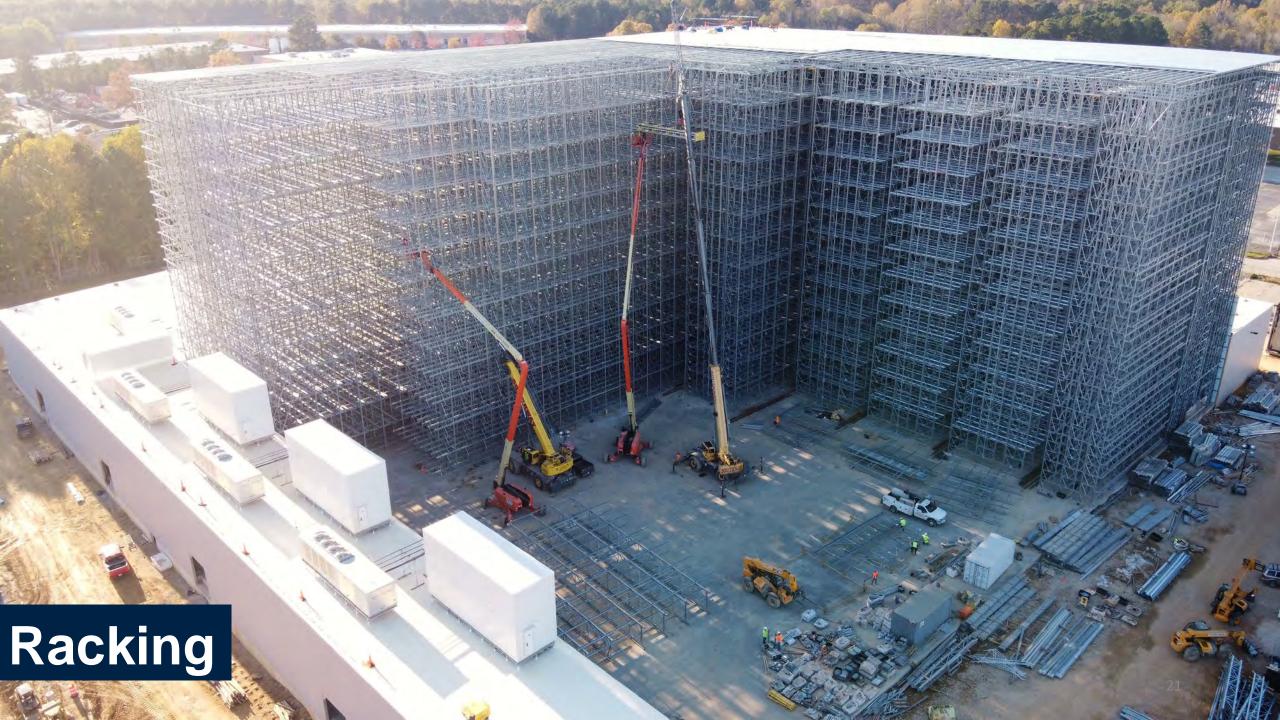

#### Americold + Griffco Partnership

- First ASRS-Rochelle, IL
- 182,000SF, -20 ÅSRS
- 130' tall with 57,000 pallet positions
- Includes pallet shuttle and mini-load systems

Gateway Phase 1 Atlanta

- 200,000 SF ASRS Freezer Facility
- 47,000 Pallet Positions
- 150' Tall ASRS