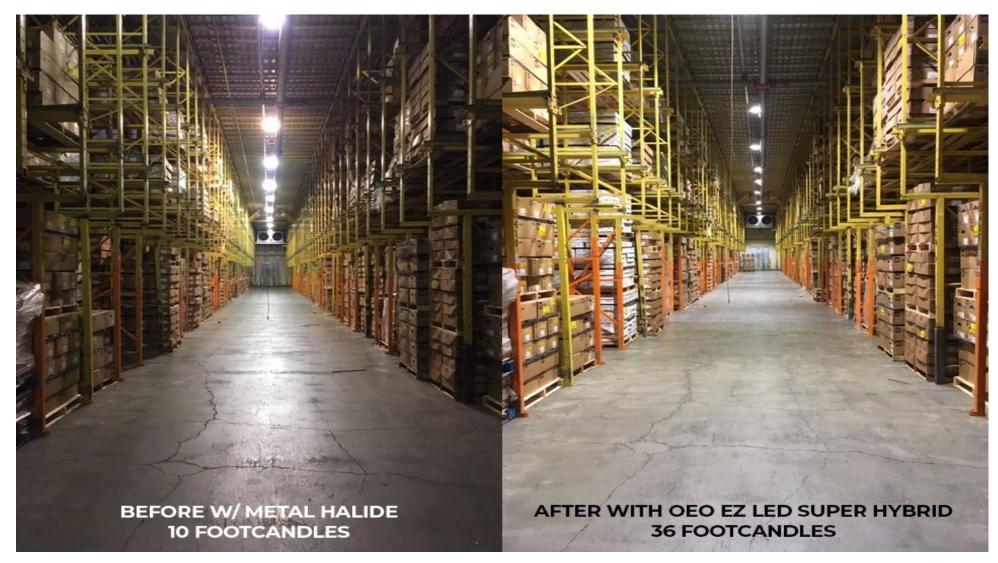

- REDUCES HEAT BY 17%
- Can save up to 90% in energy costs
- Works w/ existing ballast or on line voltage
- Built-in smart controls
- Increases safety, productivity & morale
- Upgrade your entire facility in hours vs. days