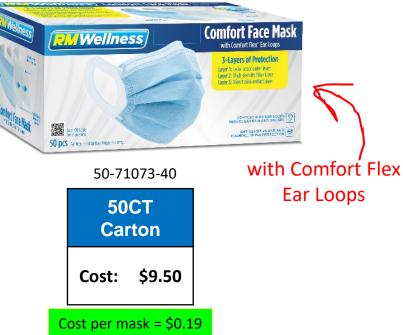

## 50CT RM Wellness Ear Loop Face Mask

Case pack = 40 cartons Masks per case = 2,000

Cost is only \$0.19 per mask!

Case pack = 40 cartons Masks per case = 2,000

## **Special note about Comfort Flex Face masks:**

- If employees are going to wear masks most of the day, we recommend our Comfort Flex Face Masks.
- They have wide fabric ear loops that do not irritate the back of the ear.