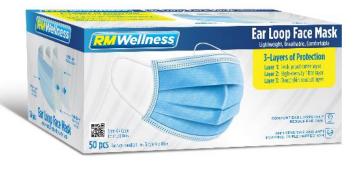

## 50CT RM Wellness Ear Loop Face Mask

Case pack = 40 cartons Masks per case = 2,000

Cost is only \$0.19 per mask!

Case pack = 40 cartons Masks per case = 2,000