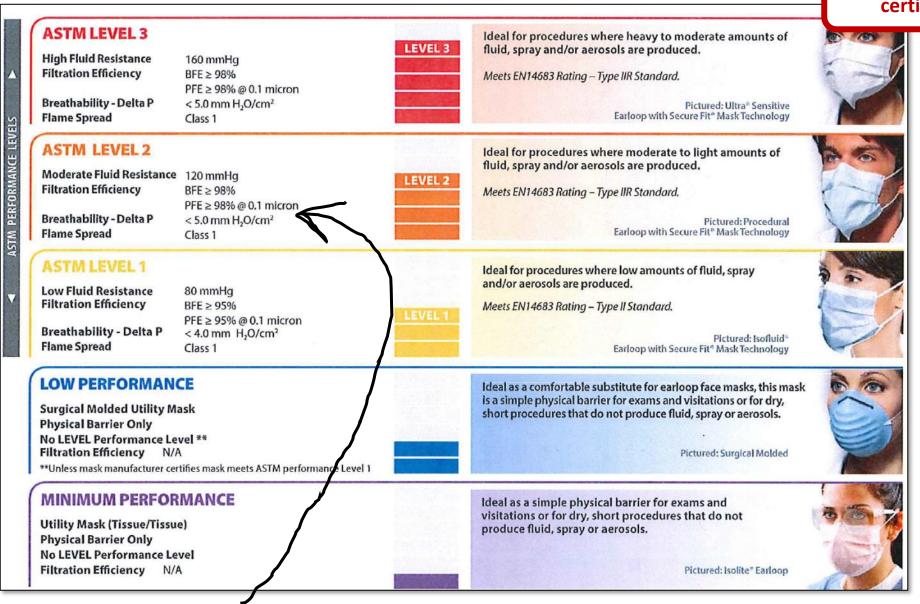

## **Understanding ASTM Levels**

All Rosemarie masks are:

## ASTM Level 2 certified

All Rosemarie face masks are ASTM Level 2 certified.