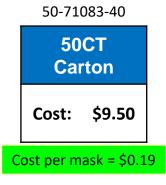

## 50CT RM Wellness Ear Loop Face Mask

Case pack = 40 cartons Masks per case = 2,000

Cost is only \$0.19 per mask!

Case pack = 40 cartons Masks per case = 2,000