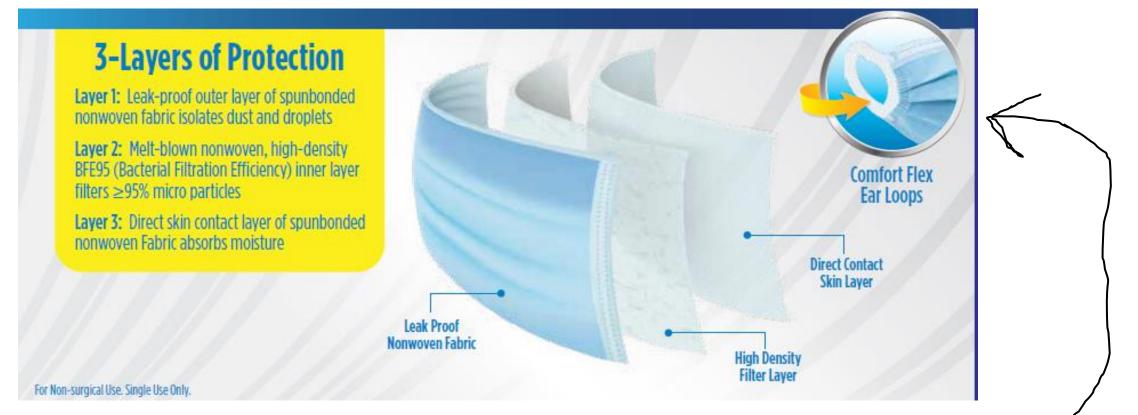

## **Special note about Comfort Flex Face masks:**

- If employees are going to wear masks most of the day, we recommend our Comfort Flex Face Masks.
- They have wide fabric ear loops that do not irritate the back of the ear.