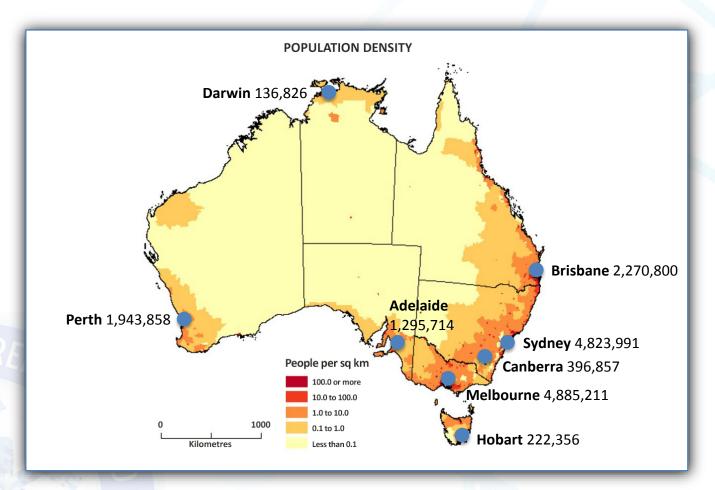

# **Population Density**

# **Population - Basic Statistics**

ABS Census 2016

Population of Australian States and Capital Cities

| LAND MASS            | (KM²)     | (POP)      | % of Australia | Density | <b>Capital City</b> | (Pop)      | <b>Urban Dwellers</b> |
|----------------------|-----------|------------|----------------|---------|---------------------|------------|-----------------------|
| New South Wales      | 800,641   | 7,480,228  | 10.41%         | 9.34    | Sydney              | 4,823,991  | 64%                   |
| Victoria             | 227,416   | 5,926,624  | 2.96%          | 26.06   | Melbourne           | 4,485,211  | 76%                   |
| Queensland           | 1,730,647 | 4,703,193  | 22.50%         | 2.72    | Brisbane            | 2,270,800  | 48%                   |
| Western Australia    | 2,529,875 | 2,474,410  | 32.89%         | 0.98    | Perth               | 1,943,858  | 79%                   |
| South Australia      | 983,482   | 1,676,653  | 12.79%         | 1.70    | Adelaide            | 1,295,714  | 77%                   |
| Tasmania             | 68,401    | 509,965    | 0.89%          | 7.46    | Hobart              | 222,356    | 44%                   |
| Australian Territory | 2,358     | 397,397    | 0.03%          | 168.53  | Canberra            | 396,857    | 100%                  |
| Northern Territory   | 1,349,129 | 228,833    | 17.54%         | 0.17    | Darwin              | 136,826    | 60%                   |
|                      | 7,691,949 | 23,397,303 | 100.00%        | 3.04    |                     | 15,575,613 | 67%                   |