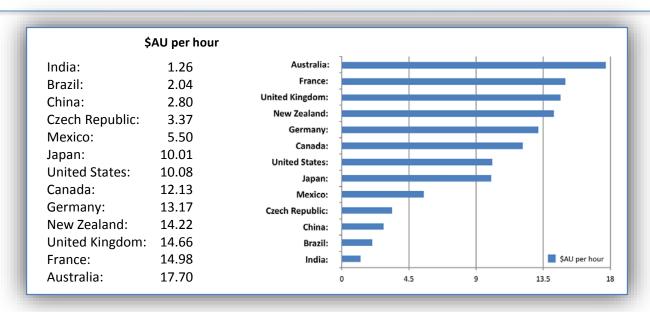

## **How does Australia Basic Wage compare?**

- Working conditions and rates of pay put the Australian worker amongst the most fortunate the World over.
- Basic Wage
- National Employment Standards
- Irresponsible Unions