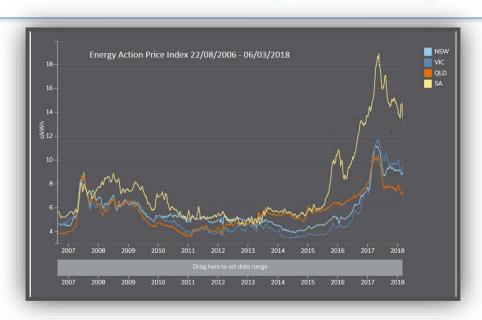

# **Cost of Energy in Australia**

- Despite an abundance of Coal, Uranium, Natural Gas and Sunlight Australians are having to bare the brunt of steep increases in energy costs.
- Generator closed prematurely, due to emission concerns
- Transmission Costs not properly managed by Government
- Domestic gas prices have skyrocketed due to the high returns earned through export