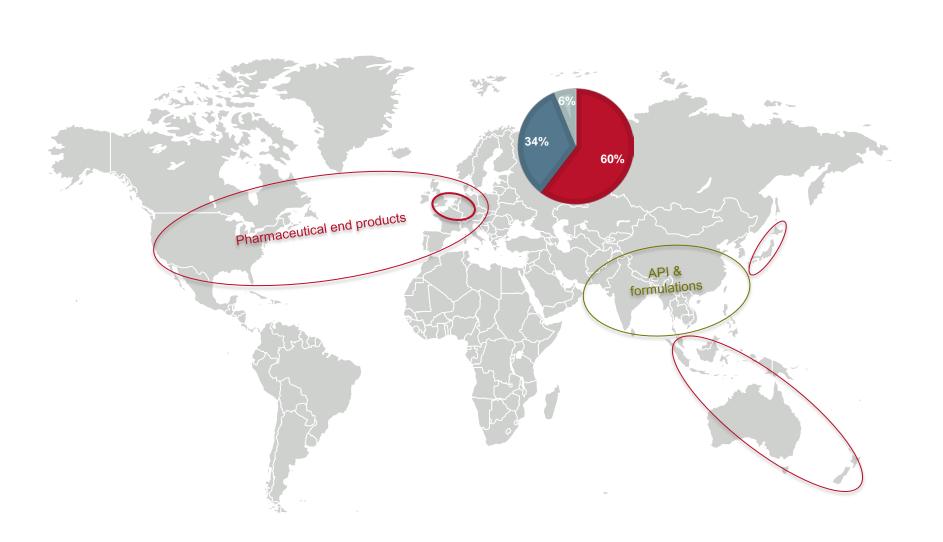

# **Global pharmaceutical market**

### **Belgium: hot spot for pharmaceuticals**

**EUR 41 billion export value in 2016** 