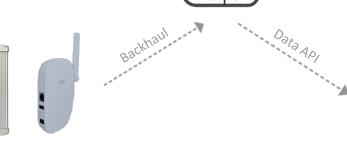

#### **GEOLOCATION & DATA**

- Ethernet / cellular backhaul
- Communicates & tracks devices using a proprietary technology
- 4 outdoor GWs can cover ~2 square miles
- Indoor deployment is also available