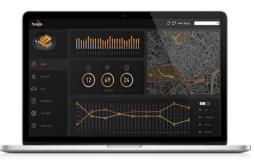

#### **VISUALIZATION & ANALYTICS**

Visualize assets' location

Generate real-time alerts:

- Movement detection
- No movement for over X days
- Geo-fence alerts
- Rule-based system for additional alerts