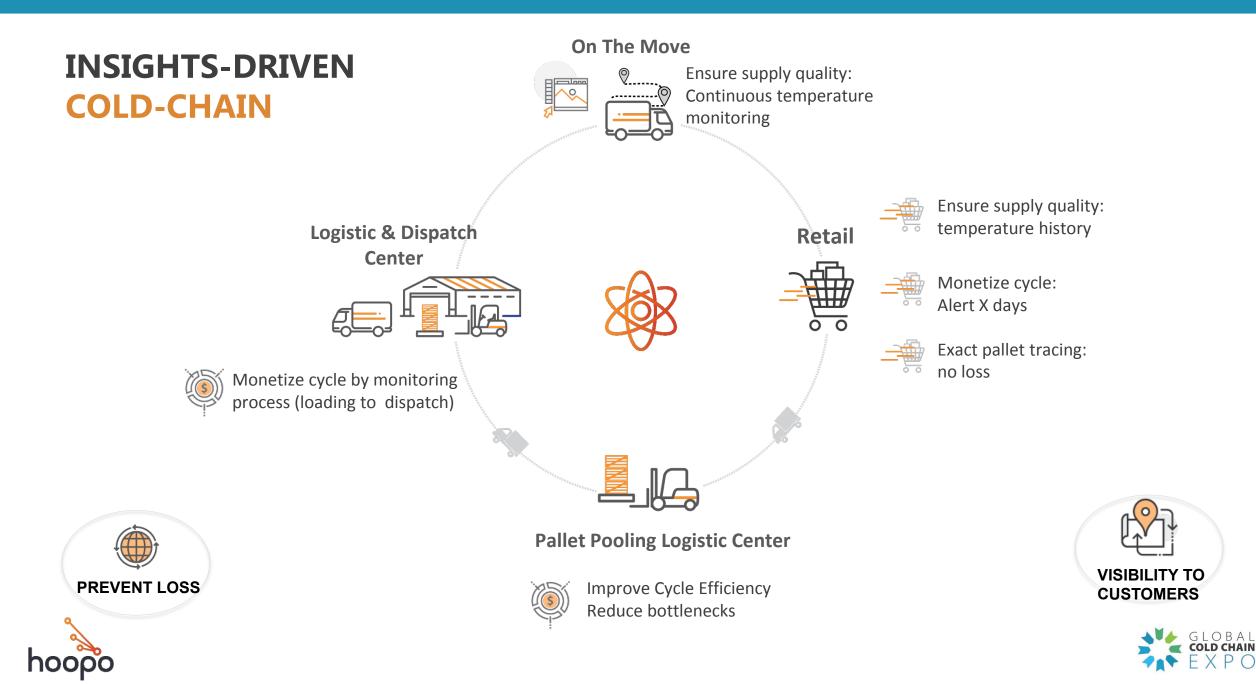

| V            |
| Low costs for IoT devices       | X   | V          | V            |







## **LPWA CONNECTIVITY & GEOLOCATION PLATFORM**









hoopc



#### **SMALL & LOW-COST DEVICES**

Based on leading LPWA technology IP68 to withstand hot wash Battery for 5 years of operation Measured parameters:

- Temperature
- Humidity
- Impact

#### **GEOLOCATION & DATA**

- Ethernet / cellular backhaul
- Communicates & tracks devices using a proprietary technology
- 4 outdoor GWs can cover ~2 square miles
- Indoor deployment is also available

#### **VISUALIZATION & ANALYTICS**

Visualize assets' location

Generate real-time alerts:

- Movement detection
- No movement for over X days
- Geo-fence alerts
- Rule-based system for additional alerts





#### **FIELD DEPLOYMENTS**











Thanks. For more information contact:



ilan@hoopo.tech www.hoopo.tech