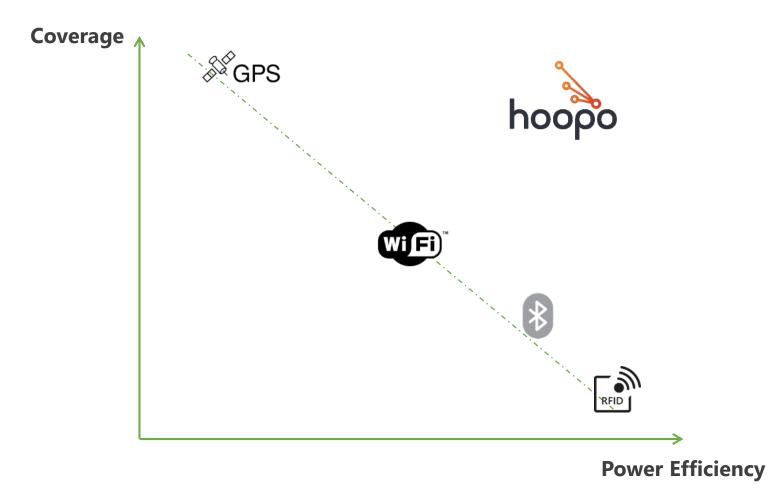

## **EXISTING GEOLOCATION TECHNOLOGIES**

## **EXISTING MONITORING SOLUTIONS**

| Features                        | GPS | RFID / BLE | hoopo (LPWA) |
|---------------------------------|-----|------------|--------------|
| Accurate Geolocation Capability | V   | X          | V            |
| Long Battery Life               | X   | V          | V            |
| Long Communication Range        | V   | Х          | V            |
| Indoor coverage                 | Х   | V          | V            |
| Affordable Infrastructure       | V   | Х          | V            |
| Low costs for IoT devices       | X   | V          | V            |