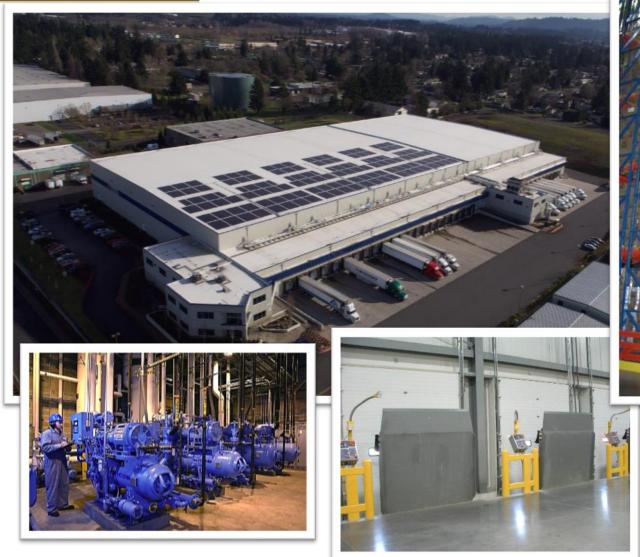

#### Salem, OR (S2)-2017

- Phase  $1 167,000 \text{ft}^2 / 15,500 \text{m}^2$
- 6,000,000ft<sup>3</sup> / 170,000m<sup>3</sup>
- ▶ Fully built 650,000ft²
- > 25,000 pallets, 45 ft high (13.7m)
- <12kwh/m³/yr vs 40kwh/m³/yr</p>
- Processor-dedicated space for lease