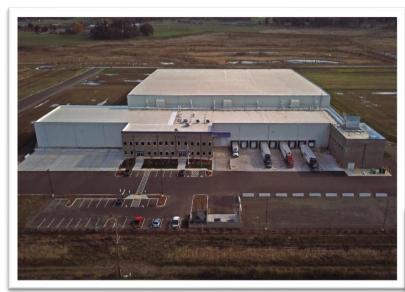

#### Salem, OR (S2)-2017

- Phase  $1 167,000 \text{ft}^2 / 15,500 \text{m}^2$
- 6,000,000ft<sup>3</sup> / 170,000m<sup>3</sup>
- ▶ Fully built 650,000ft²
- > 25,000 pallets, 45 ft high (13.7m)
- <12kwh/m³/yr vs 40kwh/m³/yr</p>
- Processor-dedicated space for lease