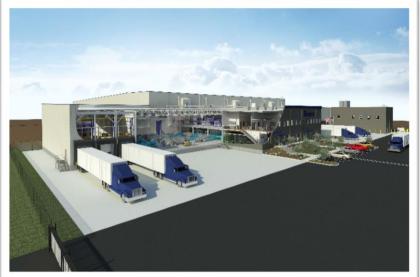

#### Salem, OR (S2)-2017

- Phase  $1 167,000 \text{ft}^2 / 15,500 \text{m}^2$
- 6,000,000ft<sup>3</sup> / 170,000m<sup>3</sup>
- ▶ Fully built 650,000ft²
- > 25,000 pallets, 45 ft high (13.7m)
- <12kwh/m³/yr vs 40kwh/m³/yr</p>
- Processor-dedicated space for lease