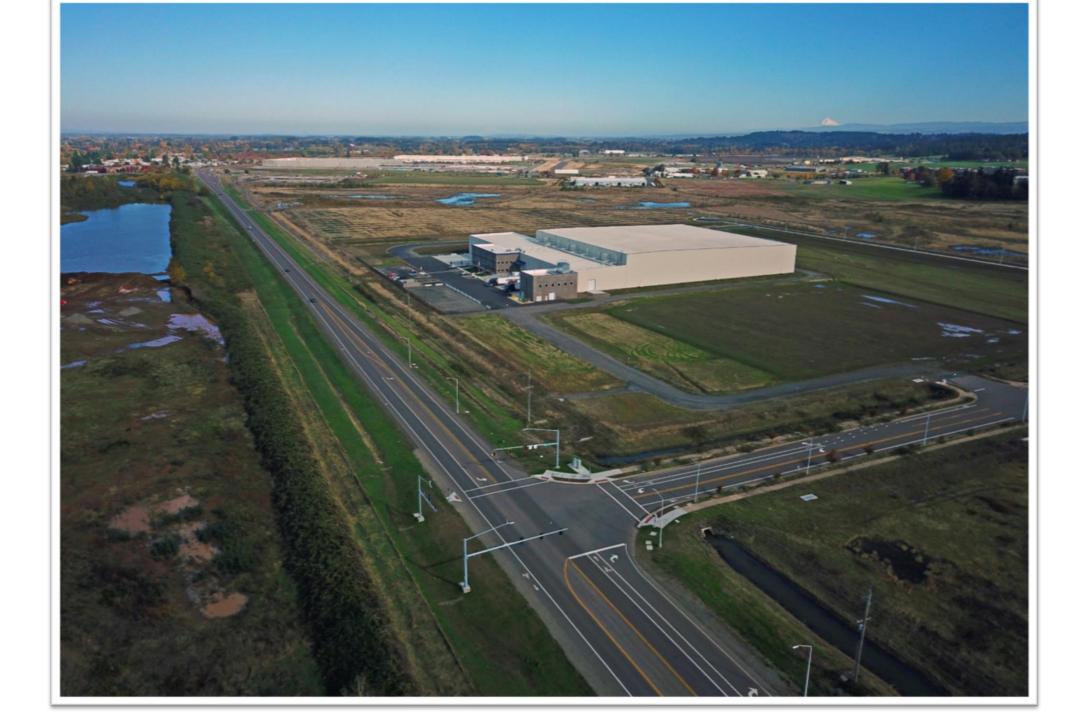

#### Salem, OR (S2)-2017

- Phase  $1 167,000 \text{ft}^2 / 15,500 \text{m}^2$
- 6,000,000ft<sup>3</sup> / 170,000m<sup>3</sup>
- ▶ Fully built 650,000ft²
- > 25,000 pallets, 45 ft high (13.7m)
- <12kwh/m³/yr vs 40kwh/m³/yr</p>
- Processor-dedicated space for lease